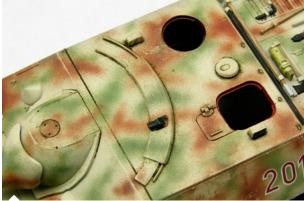

Apply with a fine brush the wash around the nooks and crevices.

With a clean brush dipped in thinner AK011 White spirit will cleaning the surface and removing the excess washing.

Appearance after product application.