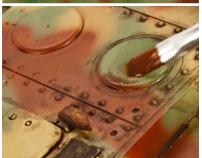

Apply with a fine brush the wash around the nooks and crevices.

With a clean brush dipped in thinner AK011 White spirit will cleaning the surface and removing the excess washing.

Appearance after product application.