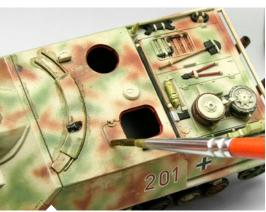

Apply with a fine brush the wash around the nooks and crevices.

With a clean brush dipped in thinner AK011 White spirit will cleaning the surface and removing the excess washing.

Appearance after product application.