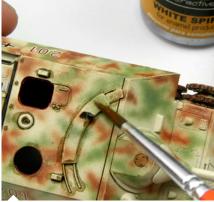

Apply with a fine brush the wash around the nooks and crevices.

With a clean brush dipped in thinner AK011 White spirit will cleaning the surface and removing the excess washing.

Appearance after product application.