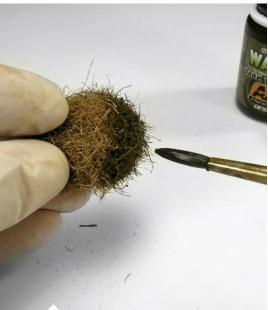

We can also use it to dye the sea skein prior to use as vegetation in a diorama or vignette.