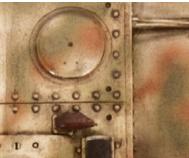

## AK 300 DARK YELLOW WASH

A wash specially designed for German Dark Yellow (Dunkelgelb), but also great for vehicles in medium tones. Just shake well before use and your can apply it directly to your model to create contrast and depth in the details. This is an enamel product and can by dissolved using our White Spiret or Odourless Turpentine.

Apply with a fine brush the wash around the nooks and crevices.

With a clean brush dipped in thinner AK011 White spirit will cleaning the surface and removing the excess washing.

Appearance after product application.