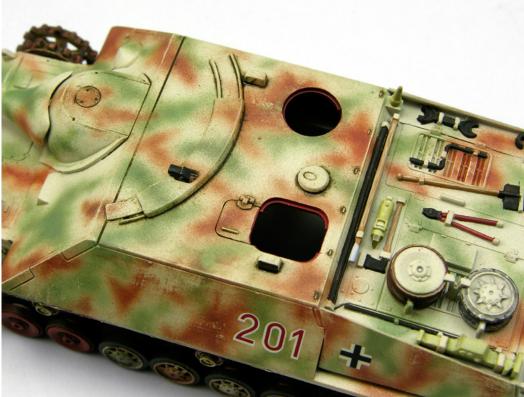

Apply with a fine brush the wash around the nooks and crevices.

With a clean brush dipped in thinner AK011 White spirit will cleaning the surface and removing the excess washing.

Appearance after product application.