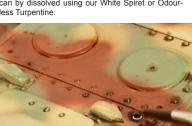

## AK 300 DARK YELLOW WASH

A wash specially designed for German Dark Yellow (Dunkelgelb), but also great for vehicles in medium tones. Just shake well before use and your can apply it directly to your model to create contrast and depth in the details. This is an enamel product and can by dissolved using our White Spiret or Odourless Turpentine.

Apply with a fine brush the wash around the nooks and crevices.

With a clean brush dipped in thinner AK011 White spirit will cleaning the surface and removing the excess washing.

Appearance after product application.